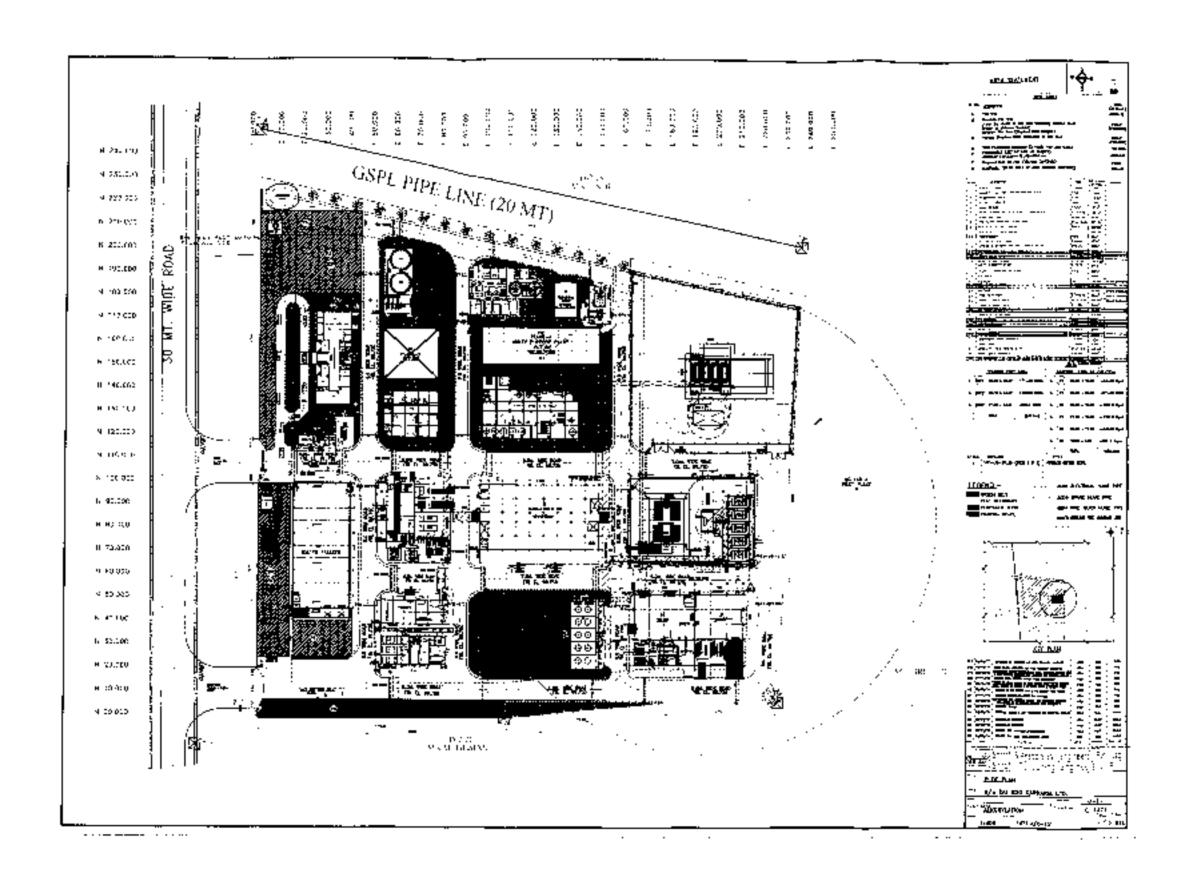

/ID-40137430548 dated 16/12/2017 shall remain unchanged.

For And On Behalf of GPCB

(D. M. Thaker)

Environment Engineer Unit head, Haz waste cell

#### H. W. Storage Area detail

| Ţ | īr. No. | Storage area                       | Tag No. | Nos.     | Size                    |  |
|---|---------|------------------------------------|---------|----------|-------------------------|--|
| Г | 1       | Sludge Drying Beds                 | 10 A-D  | 4        | 4.0m x 4.0m – Fach      |  |
|   | _ z     | Hazardous Waste Storage Room - RCC | T-26    | <u> </u> | 15m x 11m x 3m Ht.      |  |
| Γ | 3       | Sludge Drying Beds For STP         |         | 7        | , 2.6 m x 2.6 m + 0.3 m |  |
|   |         |                                    |         | İ        | Sludge Application      |  |





ETP FLOW BIAGRAMY







Plot No.9701-16, GIDC, Ankleshwar.

#### PROCEDURE TO BE FOLLOWED FOR LANDFILL MEMBERSHIP

- 01. Application in standard from (Available at BEIL)
- 02. Document to be submitted with Application.
  - (i) List of Directors.
  - (ii) List of Raw Materials.
  - (iii) Effluent Treatment flow sheet diagram.
  - (iv) Solid Waste storage facility details.
  - (v) Authorization (Solid Waste) copy of GPCB.
  - (vi) Sludge Analysis Report by approved Laboratory by GPCB.
  - (vii) SSI Certificate.
  - (viii) Plot Allotment Letter.
  - (ix) Board Resolution / Partnership Deed Copy
  - (x) GST Acknowledgment No:-
- On clearance / scrutinize of Application, fees to be paid by **D.D payable at Ankleshwar** (Capacity Commitment Charge / Member Ship Fess Non Refundable).
  - (a)