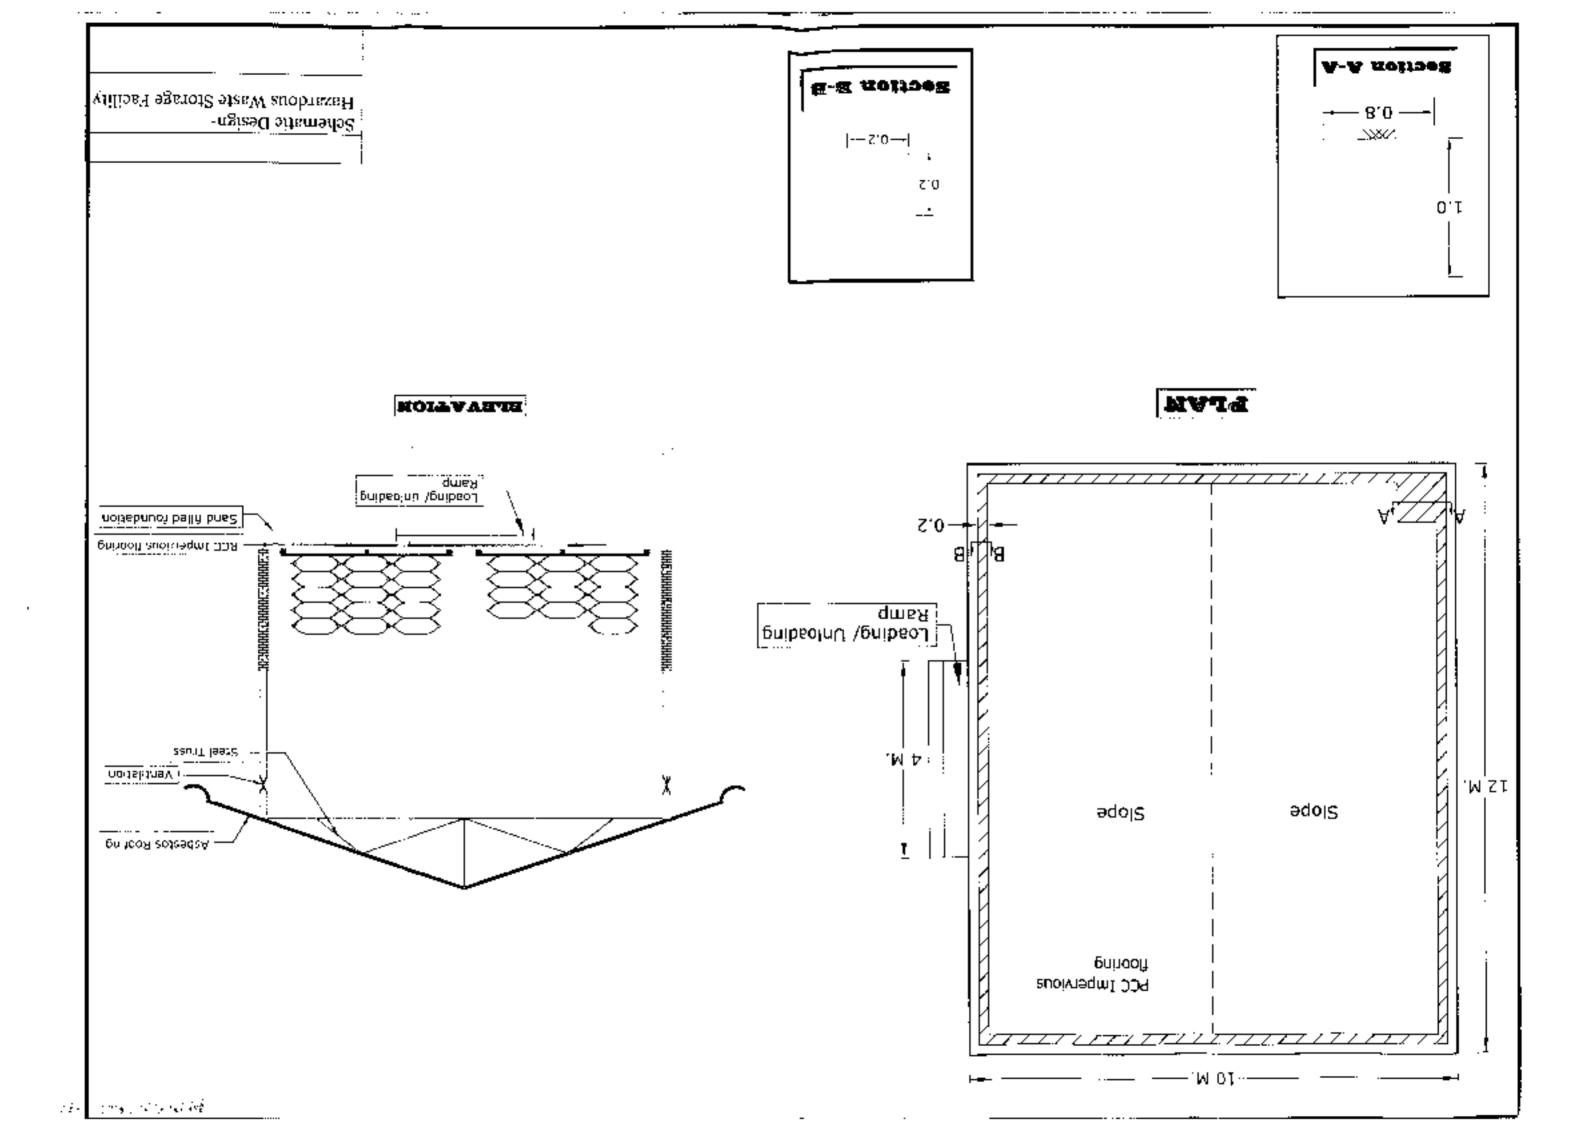

# **SPECIFIC CONDITIONS:**

| Sr. | Description                               | Status                                                 |  |  |  |
|-----|-------------------------------------------|--------------------------------------------------------|--|--|--|
| No. |                                           |                                                        |  |  |  |
| 1.  | Ground water table at the project site    | Complied.                                              |  |  |  |
|     | shall be ascertained through the          |                                                        |  |  |  |
|     | GWRDC before initiating                   | Ground water table at the project site has been        |  |  |  |
|     | construction of secured landfill site.    |                                                        |  |  |  |
|     | The depth of the secured land fill site   | construction of secured landfill site. The depth of    |  |  |  |
|     | shall be decided based on the ground      | the secured land fill site has been decided based on   |  |  |  |
|     | water level at the site and bottom of     | the ground water level at the site and bottom of the   |  |  |  |
|     | the secured landfill site shall be kept   | secured landfill site, which is 7.5 (> 2 m) meter      |  |  |  |
|     | at least 2 m above the ground water       | above the ground water table.                          |  |  |  |
|     | table.                                    | Report of GWRDC is attached as <b>ANNEXURE 1</b> .     |  |  |  |
| 2   | Construction of the secured landfill      | Complied.                                              |  |  |  |
|     | site shall be undertaken meticulously     |                                                        |  |  |  |
|     | keeping in view the existing natural      | Construction of the secured landfill site has been     |  |  |  |
|     | drainage pattern of the site to ensure    | e undertaken meticulously keeping in view the          |  |  |  |
|     | that the natural drainage is not          | existing natural drainage pattern of the site ensuring |  |  |  |
|     | affected. All construction                | that the natural drainage is not affected. All         |  |  |  |
|     | designs/drawings relating to the          | Construction design/ drawings relating to the          |  |  |  |
|     | proposed landfill site must have          | proposed landfill site are approved from IIT, Delhi.   |  |  |  |
|     | approvals of reputed institutes like      | IIT certificate for cell 1, 2 and 5 are attached as    |  |  |  |
|     | NPC/IIT                                   | ANNEXURE 2.                                            |  |  |  |
| 3   | The proponent shall ensure that           | Complied.                                              |  |  |  |
|     | design and construction of secured        |                                                        |  |  |  |
|     | landfill site is as per the guidelines of | We have ensured that design and construction of        |  |  |  |
|     | CPCB with proper leachate collection      | secured landfill site is as per guidelines of CPCB     |  |  |  |
|     | arrangement.                              | with proper leachate collection arrangement.           |  |  |  |
|     |                                           | Summary of the CPCB guidelines compliance has          |  |  |  |
|     |                                           | attached as ANNEXURE 3.                                |  |  |  |
| 4   | The proponent shall ensure that the       | Complied.                                              |  |  |  |
|     | transportation of the Hazardous           |                                                        |  |  |  |
|     | wastes to the TSDF conforms to the        | We have ensured that the transportation of the         |  |  |  |

|   | norms laid down in the Hazardous Wastes (Management, Handling, and | hazardous wastes to the TSDF confirms to the norms laid down in the hazardous and other waste |
|---|--------------------------------------------------------------------|-----------------------------------------------------------------------------------------------|
|   | Transboundary Movement ) Rules                                     | (Management and Trans boundary Movement) rules                                                |
|   | 2008                                                               | 2016 and its subsequent amendments i.e. licensed                                              |
|   |                                                                    | and trained drivers, close and hydraulic dumpers,                                             |
|   |                                                                    | GPS enabled dumpers etc.                                                                      |
|   |                                                                    | Total Approved 218 dedicated vehicles equipped                                                |
|   |                                                                    | with GPS system are being used for Transportation                                             |
|   |                                                                    | of Hazardous waste from member Industries to                                                  |
|   |                                                                    | TSDF.                                                                                         |
| 5 | Project proponent shall ensure that                                | Complied.                                                                                     |
| 3 | wastes with organic content >5% of                                 | Complicu.                                                                                     |
|   | degradable organic matters are not                                 | We are carrying out finger-print analysis of every                                            |
|   | disposed in to the landfill. However                               | truck load of waste received at site. We ensure that                                          |
|   | -                                                                  | organic content >5% of degradable organic matters                                             |
|   | required arrangement for collection,                               |                                                                                               |
|   | treatment and disposal of gases from                               | are not disposed into landfill. Comprehensive                                                 |
|   | the secured landfill if any shall be                               | analysis is being carried out at the time of enrolling                                        |
|   | provided.                                                          | members. If organic content is high, the waste is                                             |
|   |                                                                    | sent for incineration at BEIL Ankleshwar site. Only                                           |
|   |                                                                    | inorganic waste or waste meeting acceptance                                                   |
|   |                                                                    | criteria, is sent to landfill. Waste having organic                                           |
|   |                                                                    | content not suitable for landfill as well as                                                  |
|   |                                                                    | incinerator is send back to respective industry and                                           |
|   |                                                                    | again accepted only if it follows the acceptance                                              |
|   |                                                                    | criteria. Required arrangements for collection,                                               |
|   |                                                                    | treatment and disposal of gases from the landfill is                                          |
|   |                                                                    | provided. We are monitoring all vents on regular basis.                                       |
|   |                                                                    | Typical reports of finger-print analysis of solid                                             |
|   |                                                                    | waste are attached as <b>ANNEXURE 4.</b>                                                      |
| 6 | The TSDF & MEE shall only handle                                   | Complied.                                                                                     |
|   | the waste generated from the member                                | The waste generated from members of BEIL is only                                              |
|   | units.                                                             | accepted who have valid CC&A obtained from                                                    |
|   |                                                                    | GPCB. At present we are having 727 members for                                                |
|   |                                                                    | Landfill at BEIL. In support of this we are                                                   |
|   |                                                                    | submitting returns to GPCB.                                                                   |
|   |                                                                    | Copy of the last submitted protocol is attached as                                            |
|   |                                                                    | ANNEXURE 5.                                                                                   |
| 7 | The project Proponent shall set up                                 | Complied.                                                                                     |
|   | necessary facility for onsite testing of                           |                                                                                               |
|   | wastes to decide the requirement of                                | We have set up a Laboratory with all the required                                             |
|   | treatment if any before disposal.                                  | facilities for onsite testing of wastes to decide the                                         |
|   |                                                                    | requirement of treatment (Stabilization/                                                      |

A leachate collection system shall be provided to collect the leachates at a collection point. Leachate shall be pumped from leachate wells and shall be treated in in-house MEE. However in the initial two – three year the leachate shall be sent to BEIL Ankleshwar for treatment with MEE

Complied.

A leachate collection system is provided to collect the leachates at a collection points.

There is planning to construct total 7 no. of leachate collection wells, from which 2 collection wells has been constructed for the cell 1, cell2 and cell5. Leachate is pumped from leachate wells and was sent to MEE at BEIL Ankleshwar unit for initial two – three years, now onwards it is treated in MEE at BEIL, Dahej. Waste water generation is limited to 201 KLD.