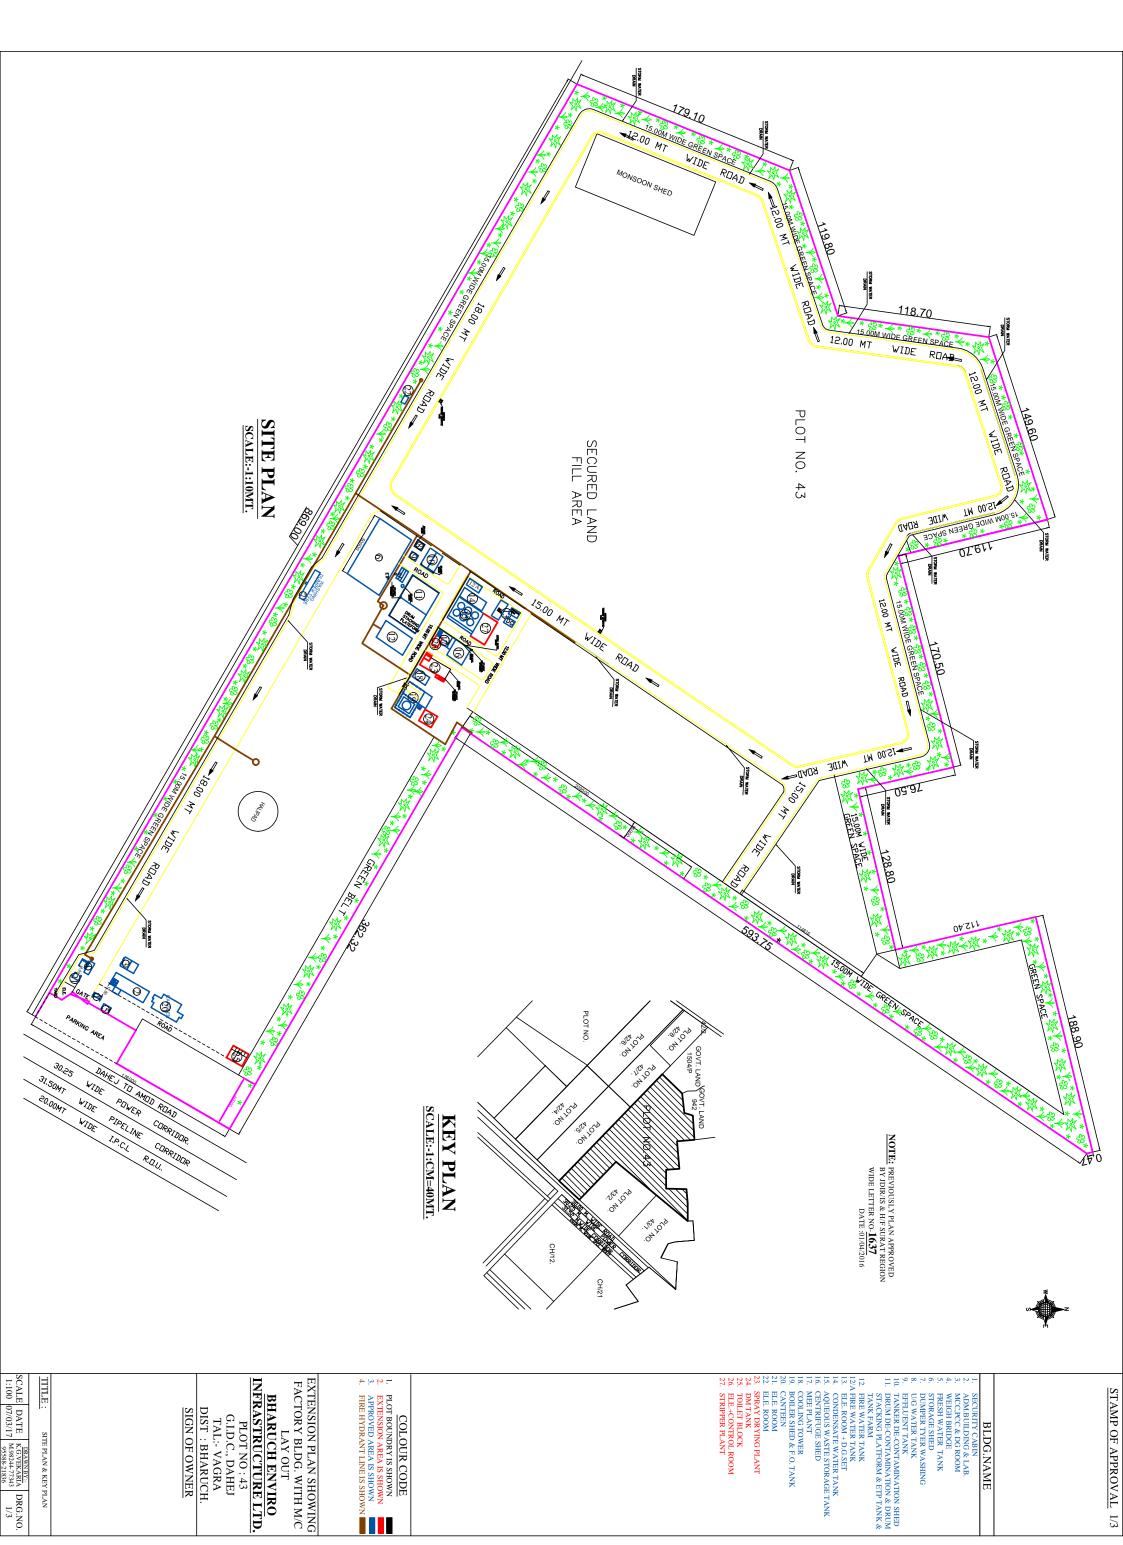

# EC File No.: SEIAA/GUJ/EC/7(d)/ 227/2013 dated 22<sup>nd</sup> July 2013

| Sr. | EC Conditions Details                                                                                                                                                                                                                                                                                                                                                                                                                                                                                                                                                                    | S4-4                                                                                                                                                                                                                                                                                                                                                                                                                                                                                                                                               |
|-----|------------------------------------------------------------------------------------------------------------------------------------------------------------------------------------------------------------------------------------------------------------------------------------------------------------------------------------------------------------------------------------------------------------------------------------------------------------------------------------------------------------------------------------------------------------------------------------------|----------------------------------------------------------------------------------------------------------------------------------------------------------------------------------------------------------------------------------------------------------------------------------------------------------------------------------------------------------------------------------------------------------------------------------------------------------------------------------------------------------------------------------------------------|
| No  |                                                                                                                                                                                                                                                                                                                                                                                                                                                                                                                                                                                          | Status                                                                                                                                                                                                                                                                                                                                                                                                                                                                                                                                             |
| 1.  | The proposal is for Environmental Clearance for M/s, Bharuch Enviro Infrastructure Limited (BEIL) for setting up of a common hazardous waste Treatment, Storage, Disposal Facility (TSDF) and Multiple Effect Evaporation (MEE) Plant at Plot No. D-43, Dahej Industrial Estate, Tal. Vagra, Dist. Bharuch. M/s, Bharuch Enviro Infrastructure Ltd. (BEIL) proposes to set up TSDF (14 Lac MT) and MEE Plant (3*200KL/day) at Plot No. D-43, Dahej Industrial Estate, Dist. Bharuch. The proposal falls under project / activity no. 7(d) in the Schedule of the EIA Notification, 2006. | Complied  We have started landfill activity from 29.04.2015. The solid waste receipt is streamlined for cell-1 (Capacity-1,28,000 MT), cell - 2 & 5 (Capacity - 2, 39, 640 MT, In operation). Total 303148.521 MT of Landfillable Hazardous waste is received and disposed till September 2019. MEE Plant of Capacity 200 KLD has been installed and commissioned in May, 2017.We have received CCA-Amendment No: - AWH-89413 dated16.12.17. Forwarding letter and acknowledgement copy of the same is attached for your reference as ANNEXURE 19. |
| 2   | The proposed project falls under category 7(d) of the schedule of the EIA Notification, 2006. As the proposed project is situated in the industrial area which is not notified, it falls in Category B as per the schedule of the EIA Notification-2006.                                                                                                                                                                                                                                                                                                                                 | Noted                                                                                                                                                                                                                                                                                                                                                                                                                                                                                                                                              |
| 3   | The project activity is covered in 7(d) and is of 'B' Category, Since, the proposed project is located in the industrial area which is not notified, public consultation is required as per paragraph 7(i) (III) (i) (b) of the Environment Impact Assessment Notification-2006. Public hearing of the project was conducted by the GPCB on 05/04/2013 at 11:30 Hrs. At P.J. Chheda JantaVidyalay, Dahej, Tal. Vagra, Dist. Bharuch                                                                                                                                                      |                                                                                                                                                                                                                                                                                                                                                                                                                                                                                                                                                    |
| 4   | The SEAC, Gujarat had recommended to the SEIAA, Gujarat, to grant the Environment Clearance to this project for the above                                                                                                                                                                                                                                                                                                                                                                                                                                                                | Noted                                                                                                                                                                                                                                                                                                                                                                                                                                                                                                                                              |

# **SPECIFIC CONDITIONS:**

| Sr. | Description                               | Status                                                 |  |  |  |
|-----|-------------------------------------------|--------------------------------------------------------|--|--|--|
| No. |                                           |                                                        |  |  |  |
| 1.  | Ground water table at the project site    | Complied.                                              |  |  |  |
|     | shall be ascertained through the          |                                                        |  |  |  |
|     | GWRDC before initiating                   | Ground water table at the project site has been        |  |  |  |
|     | construction of secured landfill site.    |                                                        |  |  |  |
|     | The depth of the secured land fill site   | construction of secured landfill site. The depth of    |  |  |  |
|     | shall be decided based on the ground      | the secured land fill site has been decided based on   |  |  |  |
|     | water level at the site and bottom of     | the ground water level at the site and bottom of the   |  |  |  |
|     | the secured landfill site shall be kept   | secured landfill site, which is 7.5 (> 2 m) meter      |  |  |  |
|     | at least 2 m above the ground water       | above the ground water table.                          |  |  |  |
|     | table.                                    | Report of GWRDC is attached as <b>ANNEXURE 1</b> .     |  |  |  |
| 2   | Construction of the secured landfill      | Complied.                                              |  |  |  |
|     | site shall be undertaken meticulously     |                                                        |  |  |  |
|     | keeping in view the existing natural      | Construction of the secured landfill site has been     |  |  |  |
|     | drainage pattern of the site to ensure    | e undertaken meticulously keeping in view the          |  |  |  |
|     | that the natural drainage is not          | existing natural drainage pattern of the site ensuring |  |  |  |
|     | affected. All construction                | that the natural drainage is not affected. All         |  |  |  |
|     | designs/drawings relating to the          | Construction design/ drawings relating to the          |  |  |  |
|     | proposed landfill site must have          | proposed landfill site are approved from IIT, Delhi.   |  |  |  |
|     | approvals of reputed institutes like      | IIT certificate for cell 1, 2 and 5 are attached as    |  |  |  |
|     | NPC/IIT                                   | ANNEXURE 2.                                            |  |  |  |
| 3   | The proponent shall ensure that           | Complied.                                              |  |  |  |
|     | design and construction of secured        |                                                        |  |  |  |
|     | landfill site is as per the guidelines of | We have ensured that design and construction of        |  |  |  |
|     | CPCB with proper leachate collection      | secured landfill site is as per guidelines of CPCB     |  |  |  |
|     | arrangement.                              | with proper leachate collection arrangement.           |  |  |  |
|     |                                           | Summary of the CPCB guidelines compliance has          |  |  |  |
|     |                                           | attached as ANNEXURE 3.                                |  |  |  |
| 4   | The proponent shall ensure that the       | Complied.                                              |  |  |  |
|     | transportation of the Hazardous           |                                                        |  |  |  |
|     | wastes to the TSDF conforms to the        | We have ensured that the transportation of the         |  |  |  |