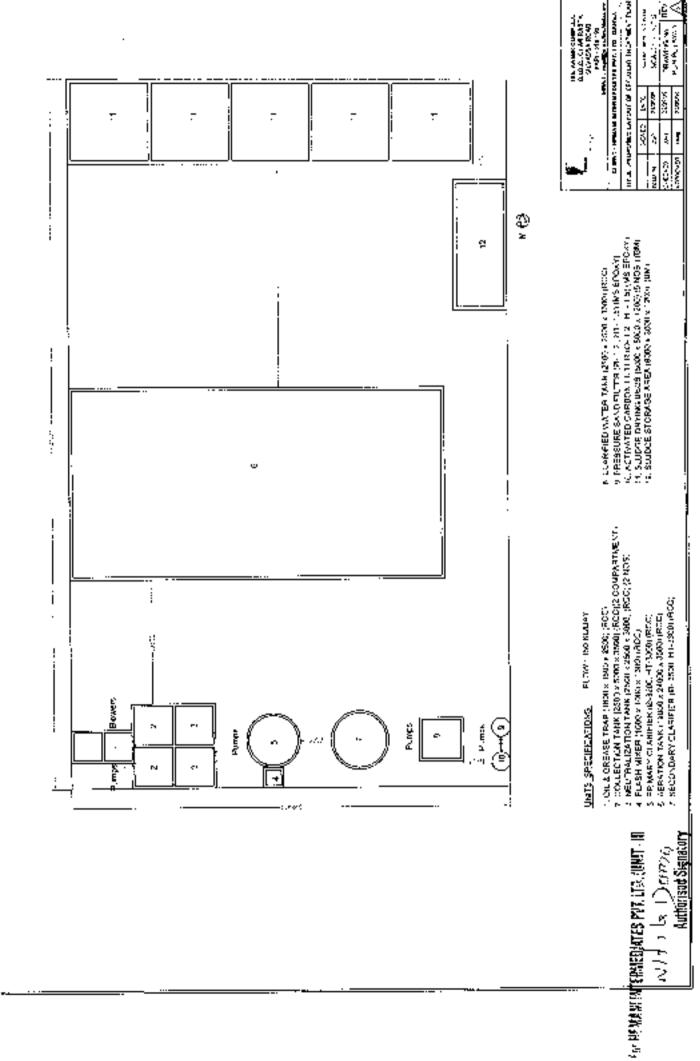

A leachate collection system shall be provided to collect the leachates at a collection point. Leachate shall be pumped from leachate wells and shall be treated in in-house MEE. However in the initial two – three year the leachate shall be sent to BEIL Ankleshwar for treatment with MEE

Complied.

A leachate collection system is provided to collect the leachates at a collection points.

There is planning to construct total 7 no. of leachate collection wells, from which 2 collection wells has been constructed for the cell 1, cell2 and cell5. Leachate is pumped from leachate wells and was sent to MEE at BEIL Ankleshwar unit for initial two – three years, now onwards it is treated in MEE at BEIL, Dahej. Waste water generation is limited to 201 KLD.

During Apr'19 to Sep'19, Average Leachate treated in MEE, is @ 5.81 KLD. Summary of the same as below.

| Sr. | Month   | Leachate    | Average |
|-----|---------|-------------|---------|
| No  |         | generation  | (KLD)   |
|     |         | (KL/ month) |         |
| 1   | Apr'19  | 129         | 4.3     |
| 2   | May'19  | 140.1       | 4.5     |
| 3   | Jun'19  | 159         | 5.3     |
| 4   | Jul'19  | 201.9       | 6.5     |
| 5   | Aug'19  | 223.2       | 7.2     |
| 6   | Sep'19  | 213.7       | 7.1     |
|     | Average | 177.81      | 5.8     |